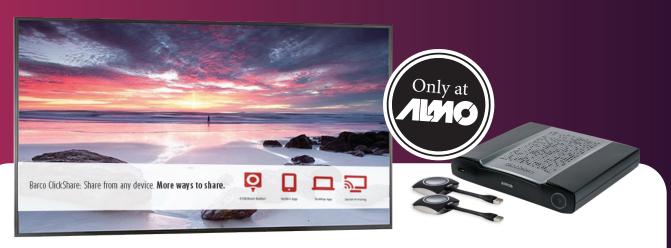

## \$120 FREIGHT CREDIT

when you purchase Barco ClickShare CSE200+ set and a qualifying LG display together

Qualifying skus:

Offer valid for a limited

**49UH5C-BCLICK - 49"** Smart Platform Ultra HD Display with Barco ClickShare pick your

55UH5C-BCLICK - 55" Smart Platform Ultra HD Display with Barco ClickShare

55UH5E-BCLICK - 55" Smart Platform Ultra HD Display with Barco ClickShare

65UH5E-BCLICK - 65" Smart Platform Ultra HD Display with Barco ClickShare **65UH5E-BCLICK - 65"** Smart Platform Ultra HD Display with Barco ClickShare **75UH5E-BCLICK - 75"** Smart Platform Ultra HD Display with Barco ClickShare **86UH5E-BCLICK - 86"** Smart Platform Ultra HD Display with Barco ClickShare